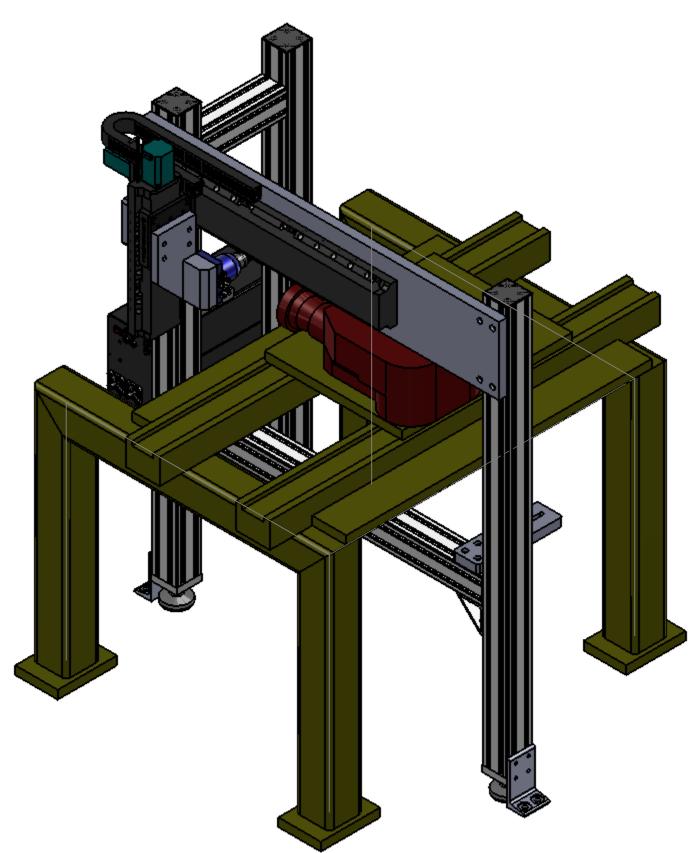

А

F

Е

D

С

F

С

В

| UNLESS OTHERWISE SPECIFIED:                                                                                                  |                                                                                                        | NAME | DATE     | CPL.                      | Vhr              | COLUMBIA MAR                          | INGTO    | 016           | A |
|------------------------------------------------------------------------------------------------------------------------------|--------------------------------------------------------------------------------------------------------|------|----------|---------------------------|------------------|---------------------------------------|----------|---------------|---|
| DIMENSIONS ARE IN INCHES<br>TOLERANCES:<br>FRACTIONAL±<br>ANGULAR: MACH± BEND±<br>TWO PLACE DECIMAL±<br>THREE PLACE DECIMAL± | DRAWN                                                                                                  | AJH  | 08/08/13 | $\bigcirc$                | 27               | COLUMBIA MARK<br>430 LUCKINO DRIVE CH | ESTERFIE | ELD, MI 48070 |   |
|                                                                                                                              | CHECKED                                                                                                |      |          | AH8900 MARKING            |                  |                                       |          |               |   |
|                                                                                                                              | ENG APPR.                                                                                              |      |          |                           |                  |                                       |          |               |   |
|                                                                                                                              | MFG APPR.                                                                                              |      |          | STATION<br>IMC-Conveyor-1 |                  |                                       |          |               |   |
| INTERPRET GEOMETRIC<br>TOLERANCING PER:                                                                                      | Q.A.                                                                                                   |      |          |                           |                  |                                       |          |               |   |
|                                                                                                                              | PROPRIETARY AND CONFIDENTIAL                                                                           |      | <b>,</b> |                           |                  |                                       |          |               |   |
| MATERIAL                                                                                                                     | THE INFORMATION CONTAINED IN THIS<br>DRAWING IS THE SOLE PROPERTY OF                                   |      | SIZE     | DWG.                      | NO.              |                                       | REV      |               |   |
| FINISH                                                                                                                       | COLUMBIA MARKING TOOLS. ANY<br>REPRODUCTION IN PART OR AS A WHOLE<br>WITHOUT THE WRITTEN PERMISSION OF |      |          | D                         | D IMC-Conveyor-1 |                                       |          | A             |   |
|                                                                                                                              | COLUMBIA MARKING TOOLS IS                                                                              |      | IS       | SCAI                      | LE: 1:8          | WEIGHT:                               | SHEE     | T 1 OF 1      |   |