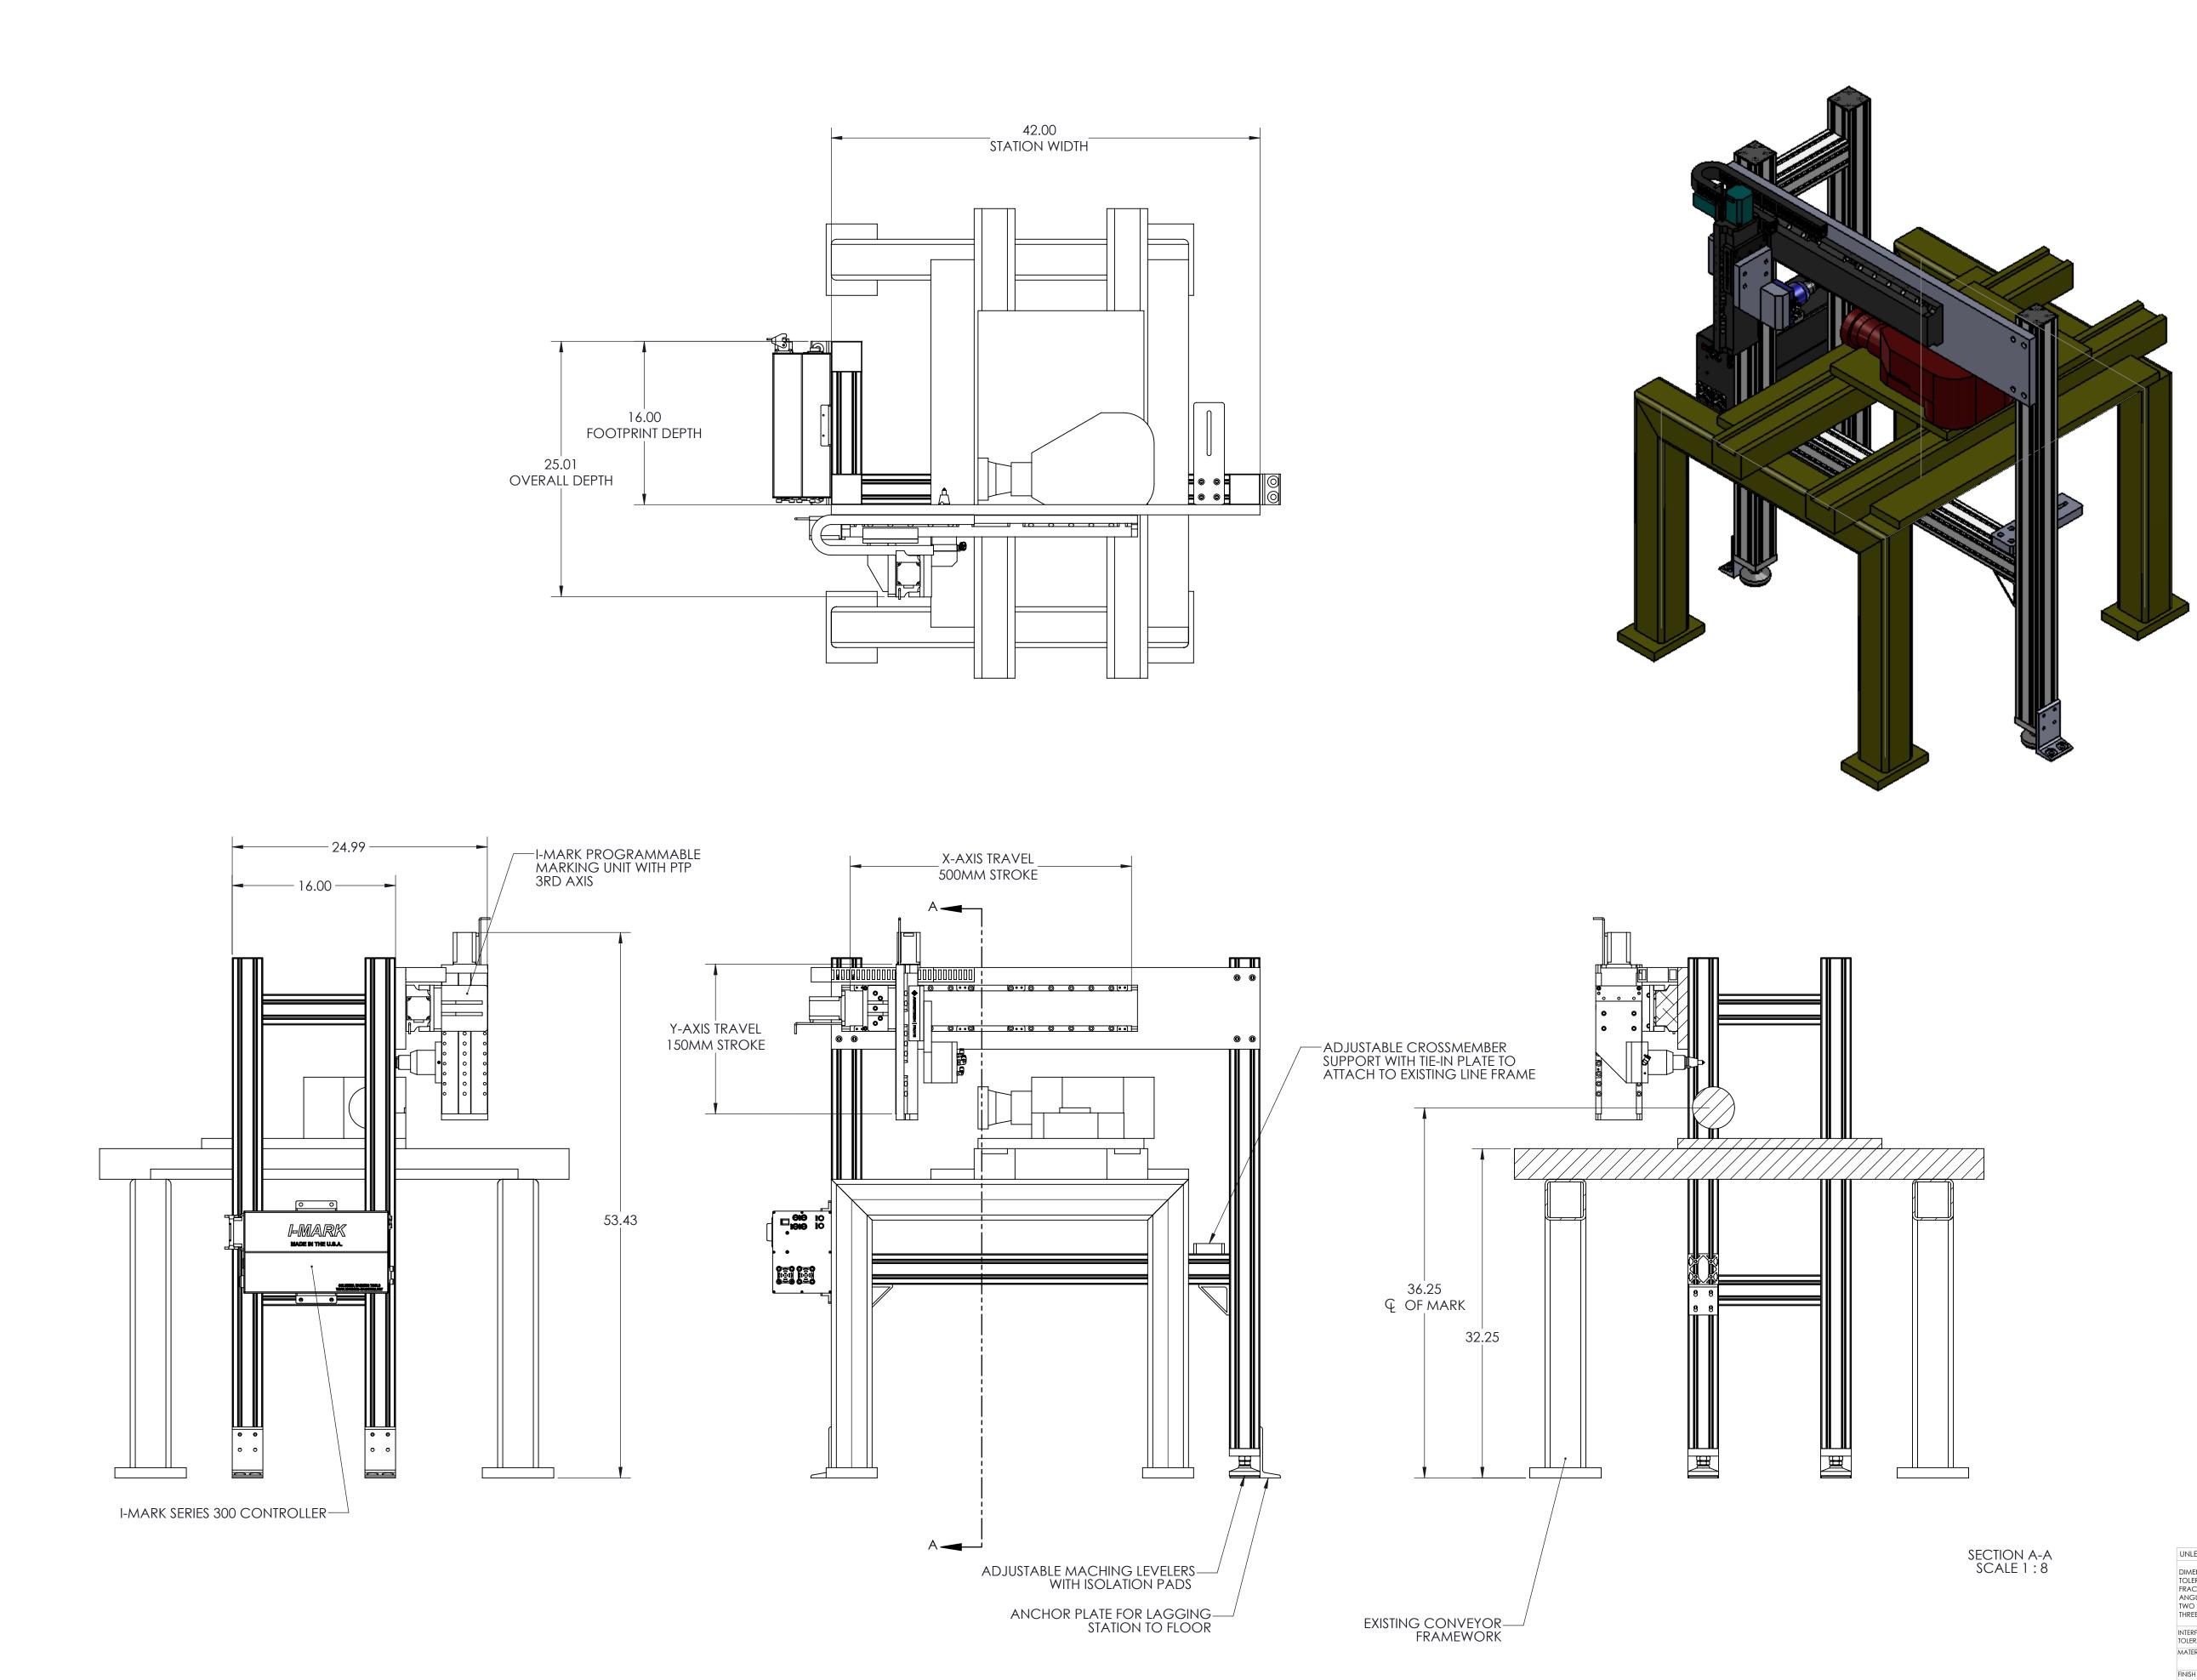

А

F

Е

D

С

F

С

В

| UNLESS OTHERWISE SPECIFIED:                                                                                                  |                                                                                                        | NAME | DATE     | CPL.                      | Vhr              | COLUMBIA MAR                          | INGTO    | 016           | A |
|------------------------------------------------------------------------------------------------------------------------------|--------------------------------------------------------------------------------------------------------|------|----------|---------------------------|------------------|---------------------------------------|----------|---------------|---|
| DIMENSIONS ARE IN INCHES<br>TOLERANCES:<br>FRACTIONAL±<br>ANGULAR: MACH± BEND±<br>TWO PLACE DECIMAL±<br>THREE PLACE DECIMAL± | DRAWN                                                                                                  | AJH  | 08/08/13 | $\bigcirc$                | 27               | COLUMBIA MARK<br>430 LUCKINO DRIVE CH | ESTERFIE | ELD, MI 48070 |   |
|                                                                                                                              | CHECKED                                                                                                |      |          | AH8900 MARKING            |                  |                                       |          |               |   |
|                                                                                                                              | ENG APPR.                                                                                              |      |          |                           |                  |                                       |          |               |   |
|                                                                                                                              | MFG APPR.                                                                                              |      |          | STATION<br>IMC-Conveyor-1 |                  |                                       |          |               |   |
| INTERPRET GEOMETRIC<br>TOLERANCING PER:                                                                                      | Q.A.                                                                                                   |      |          |                           |                  |                                       |          |               |   |
|                                                                                                                              | PROPRIETARY AND CONFIDENTIAL                                                                           |      | <b>,</b> |                           |                  |                                       |          |               |   |
| MATERIAL                                                                                                                     | THE INFORMATION CONTAINED IN THIS<br>DRAWING IS THE SOLE PROPERTY OF                                   |      | SIZE     | DWG.                      | NO.              |                                       | REV      |               |   |
| FINISH                                                                                                                       | COLUMBIA MARKING TOOLS. ANY<br>REPRODUCTION IN PART OR AS A WHOLE<br>WITHOUT THE WRITTEN PERMISSION OF |      |          | D                         | D IMC-Conveyor-1 |                                       |          | A             |   |
|                                                                                                                              | COLUMBIA MARKING TOOLS IS                                                                              |      | IS       | SCAI                      | LE: 1:8          | WEIGHT:                               | SHEE     | T 1 OF 1      |   |